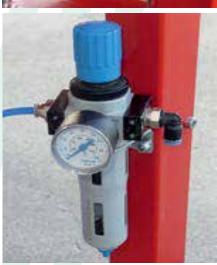

- Quick mounting without any bubbles or wrinkles
- · Easy positioning of materials
- · Adjustable pressure
- Operation from one side
- Smart design and easy installation
- · Solid modular steel structure
- High quality pneumatic and electrical components

## **Included Accessories:**

- Oil Free compressor (85l/min 49-56 dB)
- Media holder at the end of the table
- 5mm safety PVC cutting mat
- Wheels with brakes