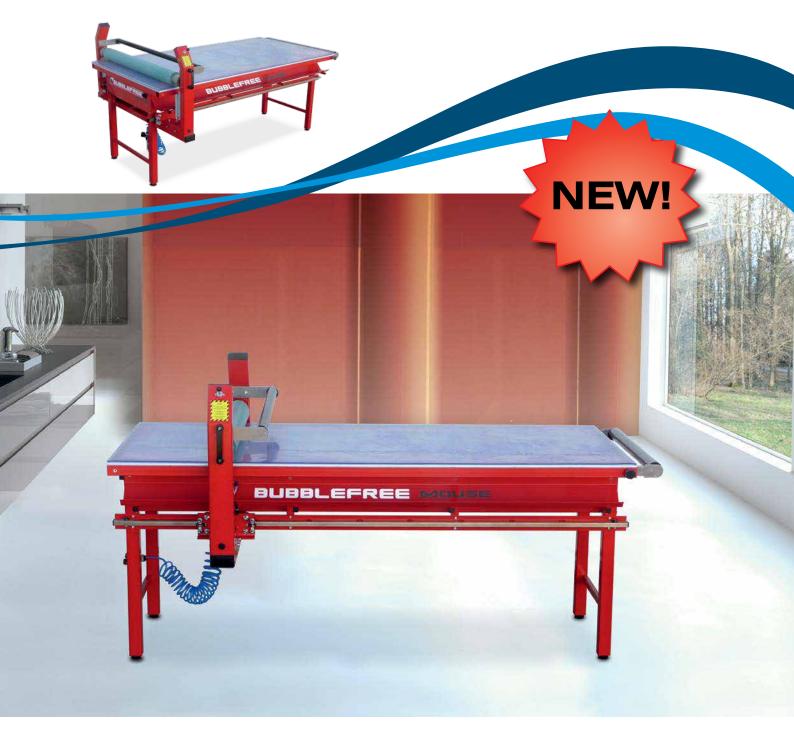

## BUBBLE-FREE Mouse

## THE BIG ADVANTAGE IN SMALL SIZE

It might be small at only 1000 x 2000 mm but it does everthing it's big brother the Bubble Free Pro does! Operators can mount and laminate digital prints or apply application tape to any flat surface, banner, table, flat furniture, Acrylic up to a thickness of 60 mm. Available in 1000mm & 1300mm widths and lengths of 2, 2.5, 2.8 & 3m.

- Quick mounting without any bubbles or wrinkles
- · Easy positioning of materials
- · Adjustable pressure
- Operation from one side
- Smart design and easy installation
- · Solid modular steel structure
- High quality pneumatic and electrical components