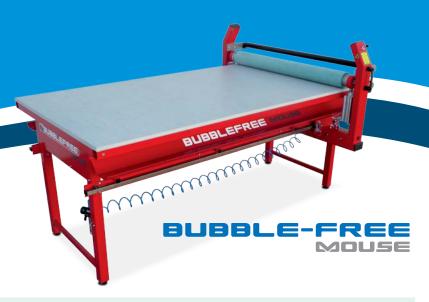

## BUBBLE-FREE Mouse

## THE BIG ADVANTAGE IN SMALL SIZE

It might be small at only 1000 x 2000 mm but it does everthing it's big brother the Bubble Free Pro does! Operators can mount and laminate digital prints or apply application tape to any flat surface, banner, table, flat furniture, Acrylic up to a thickness of 60 mm. Available in 1000mm & 1300mm widths and lengths of 2, 2.5, 2.8 & 3m.

- Quick mounting without any bubbles or wrinkles
- · Easy positioning of materials
- · Adjustable pressure
- Operation from one side
- Smart design and easy installation
- · Solid modular steel structure
- High quality pneumatic and electrical components

## **BUBBLE-FREE MOUSE** is available in two versions:

- 3-layer, 8mm strong safety glass working bench, LED illumination, 5mm PVC cutting mat, 2x sidetrays, removable legs
- MDF working bench covered with 2mm linoleum, 2x sidetrays, removable legs