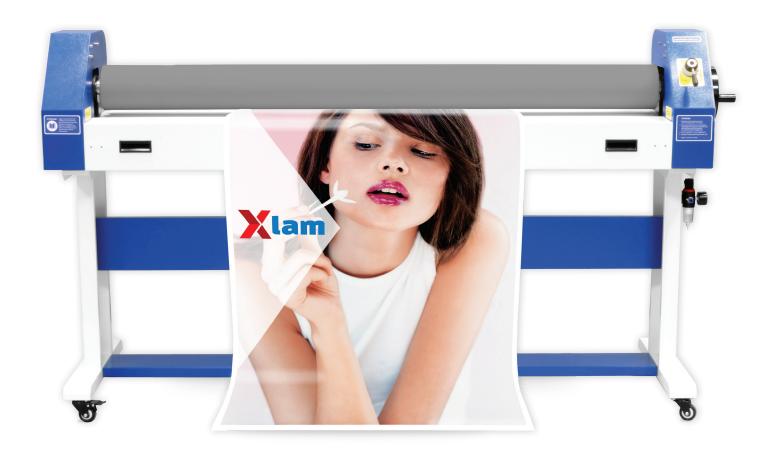

### **Unique Features!**

Manual roll-to-roll cold laminator, laminating film width: 1550mm. Silicon roll 130mm, material thickness up to

Quick and easy to use, allows you to save workforce and improve productivity. With the laminator Xlam 1600 Manual, increases the quality of your work with better saturation and color performace of your graphics.

### **High efficiency**

No bending or bubble, guarantees excellent results even in rolling of the widest support.

Thanks to the pneumatic lifting system allows you to speed up the loading and removal of material. The laminator Xlam 1600 Manual is the ideal solution for those looking for a simple, economic and reliable solution for the protection and enhancement of the prints.