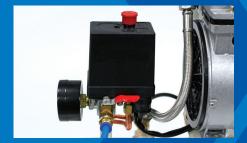

### **High efficiency**

No bending or bubble, guarantees excellent results even in rolling of the widest support.

Thanks to the pneumatic lifting system allows you to speed up the loading and removal of material. The laminator Xlam 1600 Manual is the ideal solution for those looking for a simple, economic and reliable solution for the protection and enhancement of the prints.