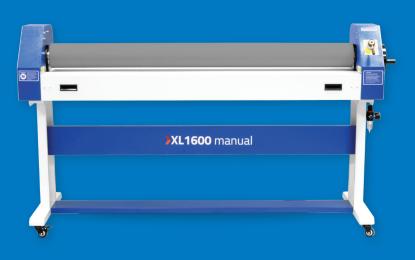

### **Unique Features!**

Manual roll-to-roll cold laminator, laminating film width: 1550mm. Silicon roll 130mm, material thickness up to

Quick and easy to use, allows you to save workforce and improve productivity. With the laminator Xlam 1600 Manual, increases the quality of your work with better saturation and color performace of your graphics.

### **High efficiency**

No bending or bubble, guarantees excellent results even in rolling of the widest support.

Thanks to the pneumatic lifting system allows you to speed up the loading and removal of material. The laminator Xlam 1600 Manual is the ideal solution for those looking for a simple, economic and reliable solution for the protection and enhancement of the prints.

## **XL1600** manual